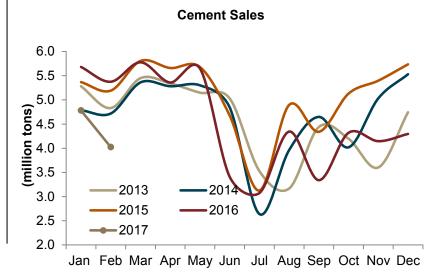

## **Real Economy**

Economic data for February showed a mixed picture in economic activity. Cash withdrawals from ATMs and POS transactions showed a downward trend. Non-oil PMI edged upwards for the fourth consecutive month. Meanwhile, subdued activity in the construction sector led to the lowest cement sales in the month of February for at least the last four years.

#### **Purchasing Managers' Index**

Non-oil PMI continues to edge upwards, now up for the fourth consecutive month, to the highest level since August 2015.

Subdued activity in the construction sector led to the lowest cement sales in the month of February for at least the last four years.