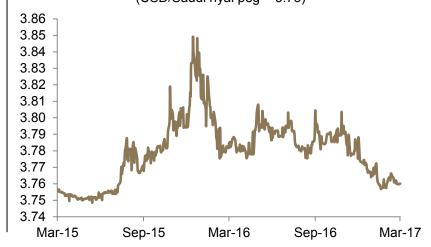

#### **UK Pound/US Dollar**

US Dollar/Riyal One Year Forward Rate (USD/Saudi riyal peg = 3.75)

The US dollar saw losses against most major currencies...

...meanwhile, the UK
Pound held onto its monthly
gains against the US Dollar
despite triggering the formal
process of leaving the
European Union.

The US dollar/ Saudi riyal one year forward rate continued to trend downwards.