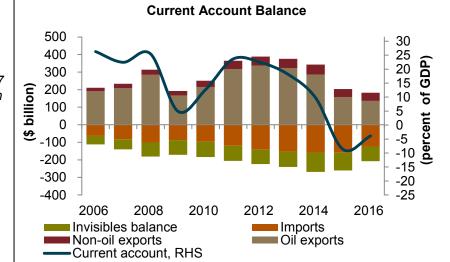

# **Balance of Payments**

2016 data showed smaller current account deficit at \$25 billion (3.9 percent of GDP). This was mainly due to a notable decline in goods imported. Meanwhile, the international sovereign bond issuance towards the end of 2016 led to a notable improvement in financial inflows, causing the deficit in the non-reserve financial account to shrink to its lowest level in four years.

The Kingdom's current account improved from -\$57 billion in 2015 to -\$25 billion in 2016, mainly owing to a fall in imports.