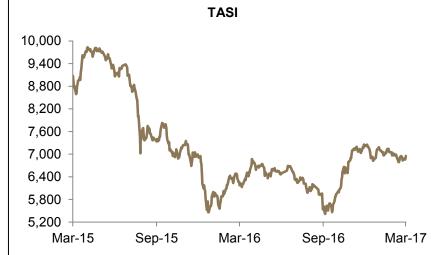

**Stock market:** TASI recorded declines throughout March, but most of these declines were reversed due to a rally towards the end of the month in-line with improving sentiments.

**Valuations:** TASI's price-to-earnings (PE) dropped marginally from 17.2 in February to 17.1 in March, although it remains above the two year average.

## **Stock Market**

TASI recorded declines throughout March, but these declines were reversed due to a rally towards the end of the month in-line with improving sentiments as oil prices recovered slightly. As a result, TASI outperformed most regional benchmarks. Meanwhile, Nomu also seemed to benefit from improved sentiment as its reversed losses towards the end of the month.

TASI recorded declines throughout March, but most of these declines were reversed due to a rally towards the end of the month...