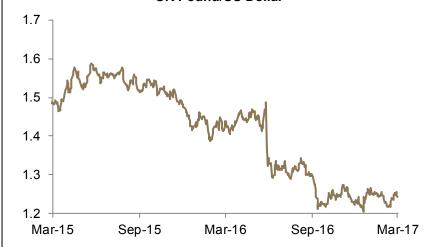

# **Exchange Rates**

Despite the US Federal Reserve raising Funds Rate from 0.75 to 1 percent, the US Dollar saw losses against most currencies in March, as doubts grew over the government's ability to implement fiscal stimulus as planned. Meanwhile, the UK Pound saw monthly gains despite the UK formally triggering the process to leave Europe.

#### **UK Pound/US Dollar**

US Dollar/Riyal One Year Forward Rate (USD/Saudi riyal peg = 3.75)

The US dollar saw losses against most major currencies...

...meanwhile, the UK
Pound held onto its monthly
gains against the US Dollar
despite triggering the formal
process of leaving the
European Union.