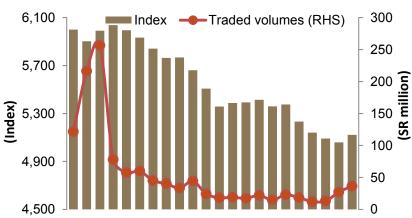

#### Parallel Market (NOMU) (daily index & traded volumes)

**Comparative Stock Market Performance** 

...Nomu also seemed to benefit from improved sentiment.

TASI outperformed most regional benchmarks.