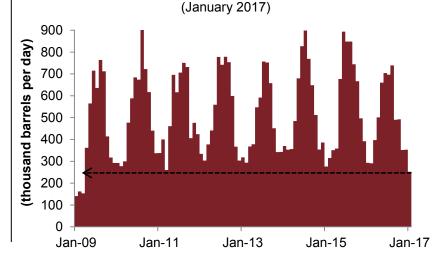

Latest data for January 2017 shows that a combination of improved energy efficiency, higher gas usage and subdued economic activity led the lowest consumption in crude oil (for generating electricity) in the Kingdom in almost 12 years.