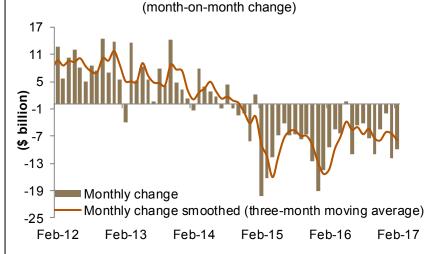

# **SAMA Foreign Reserve Assets**

SAMA FX reserves fell to \$514 billion in February, the lowest since August 2011. In month-on-month terms, reserves fell by \$10 billion. Looking ahead, any new international sovereign bond, or indeed Sukuk issuance, should alleviate the pressure on FX reserve withdrawals.

#### **Breakdown of FX Reserve Assets**

(percent of total FX reserves)

SAMA FX reserves fell to \$514 billion in February, the lowest since August 2011...

...with the rate of decline, on a monthly basis, only marginally lower than January.