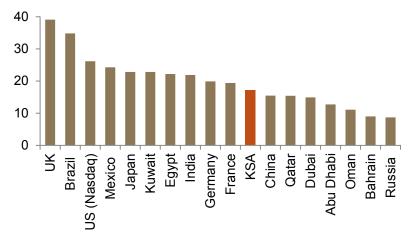

# **Valuations**

TASI's price-to-earnings (PE) dropped marginally from 17.2 in February to 17.1 in March, although it remains above the two year average. PE is in line with regional and emerging market benchmarks. Dividend yield remains average but also is in-line with regional and emerging markets.

#### **TASI Price-to-Earnings Ratio**

Comparative Price-to-Earnings Ratios (end of month)

TASI Dividend Yield Ratios (end of month)

TASI's PE continued to decline for the third consecutive month to record 17.1 in March...

...and remains in-line with regional and emerging market benchmarks...

...as does dividend yield.