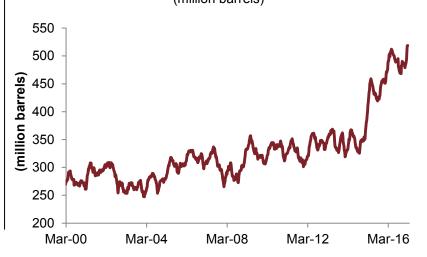

**SAMA Foreign Reserve Assets:** SAMA FX reserves fell to \$514 billion in February, the lowest since August 2011. In month-on-month terms, reserves fell by \$10 billion.

**Bank Lending and Deposits:** The combination of falling deposits and marginal rise in credit led to an increase in the loan-to-deposit ratio to 88 percent.

# **SAMA Foreign Reserve Assets**

SAMA FX reserves fell to \$514 billion in February, the lowest since August 2011. In month-on-month terms, reserves fell by \$10 billion. Looking ahead, any new international sovereign bond, or indeed Sukuk issuance, should alleviate the pressure on FX reserve withdrawals.

#### **SAMA Total Foreign Reserve Assets**

SAMA Foreign Reserve Assets

#### **Breakdown of FX Reserve Assets**

(percent of total FX reserves)

SAMA FX reserves fell to \$514 billion in February, the lowest since August 2011...

...with the rate of decline, on a monthly basis, only marginally lower than January.

A breakdown of FX reserve assets shows the recent trend in rebound in the share of foreign securities, as the pace of withdrawals from bank deposits abroad continues.