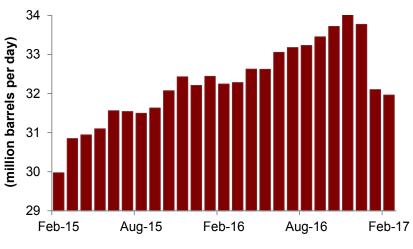

**Oil - Global:** Brent and WTI showed a month-on-month dip of 6 percent and 8 percent, respectively, in March. This fall in prices was triggered by rising levels of US commercial crude inventories.

**Oil - Regional:** Saudi oil production increased in February to reach 10 mbpd, up from 9.7 mbpd in January. Meanwhile, Russian oil production remained unchanged month-on-month, at 11.1 mbpd in February.

# Oil - Regional

Saudi oil production increased in February to reach 10 mbpd, up from 9.7 mbpd in January. Meanwhile, Russian oil production remained unchanged month-on-month, at 11.1 mbpd in February. The Russian government has reassured the industry that it will reach stated production cuts by April.

# Saudi Crude Oil Consumption

Saudi crude production rebounded in February to 10 mbpd, but still remains within the limits agreed OPEC deal...

...meanwhile, Russia crude production remained unchanged at 11.1 mbpd, although the Russian government has said it plans to comply with its commitment.