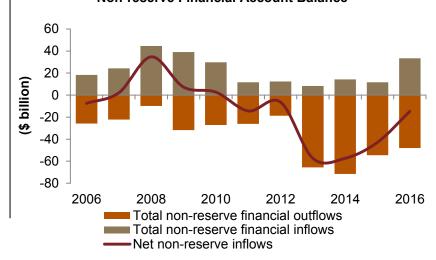

#### **Non-reserve Financial Account Balance**

Meanwhile, the international sovereign bond program has contributed to notable improvement in total financial flows into the Kingdom, up from \$12 billion in 2015 to \$33 billion in 2016...

...leading to the lowest nonreserve financial account deficit in four years (-\$15 billion).

# **Balance of Payments**

2016 data showed smaller current account deficit at \$25 billion (3.9 percent of GDP). This was mainly due to a notable decline in goods imported. Meanwhile, the international sovereign bond issuance towards the end of 2016 led to a notable improvement in financial inflows, causing the deficit in the non-reserve financial account to shrink to its lowest level in four years.

The Kingdom's current account improved from -\$57 billion in 2015 to -\$25 billion in 2016, mainly owing to a fall in imports.