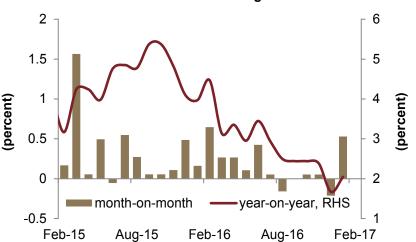

#### Inflation

5

4

3

2

-1

-2

In February, deflation continued for the second consecutive month to reach -0.1 percent, up from -0.4 percent in January. Foodstuffs recorded a lower year on year deflation by - 3.4 percent, from - 4.2 percent in January. Housing and utilities saw a slight growth in inflation recording 1.4 percent. This increase was solely driven by rental for housing, which increased by 2.1 percent.

#### Inflation

(year-on-year change)

Transport contribution (ppt)

Feb-14 Aug-14 Feb-15 Aug-15 Feb-16 Aug-16 Feb-17

Other sub-groups contribution (ppt)

Food & beverages contribution (ppt)

#### Rental for Housing

Deflation slowed to -0.1 percent in February, from -0.4, reversing an elevenmenth decline.

Foodstuffs recorded lower deflation of - 3.4 percent in February, however, on a month-on-month basis, foodstuffs recorded positive growth for the first time in four months.

Rental for housing recorded a growth of 2.1 percent, driving Housing and utilities to grow by 1.4 percent yearon-year in February.