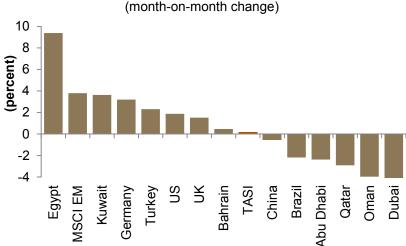

## **Stock Market**

TASI recorded declines throughout March, but these declines were reversed due to a rally towards the end of the month in-line with improving sentiments as oil prices recovered slightly. As a result, TASI outperformed most regional benchmarks. Meanwhile, Nomu also seemed to benefit from improved sentiment as its reversed losses towards the end of the month.

TASI recorded declines throughout March, but most of these declines were reversed due to a rally towards the end of the month...

#### Parallel Market (NOMU) (daily index & traded volumes)

**Comparative Stock Market Performance** 

...Nomu also seemed to benefit from improved sentiment.

TASI outperformed most regional benchmarks.