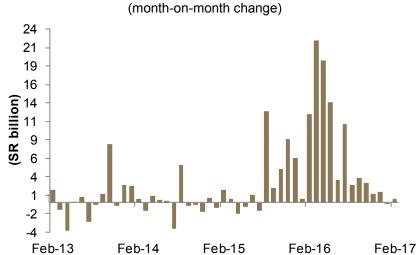

#### **Government Finance**

In February, the net monthly change to government accounts with SAMA came out negative, falling by SR15 billion. This decline was mainly due to a net withdrawal from government current deposits. Meanwhile, banks net holdings of government bonds showed minimal change month-on-month.

# Net Change to Government Accounts with SAMA (month-on-month change)

Breakdown of Government Accounts with SAMA (month-on-month change)

**Domestic Bank Net Holdings of Government Bonds** 

Government accounts with SAMA fell by SR15 billion in February...

...mainly owing to a net withdrawal from government current deposits.

Domestic bank holdings of government bonds were minimal in February, and are expected to remain as such in the month ahead, as local media sources reported that the government will not issue domestic bonds in March.