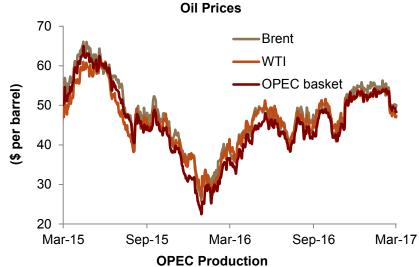

**Oil - Global:** Brent and WTI showed a month-on-month dip of 6 percent and 8 percent, respectively, in March. This fall in prices was triggered by rising levels of US commercial crude inventories.

**Oil - Regional:** Saudi oil production increased in February to reach 10 mbpd, up from 9.7 mbpd in January. Meanwhile, Russian oil production remained unchanged month-on-month, at 11.1 mbpd in February.

# Oil - Global

Even though OPEC producers continued with a high level compliance to previously agreed cuts in production, Brent and WTI showed a dramatic month-on-month dip of 6 percent and 8 percent, respectively, in March. This fall in prices was triggered by rising levels of US commercial crude inventories which remained at recorded levels of 533 million barrels.

Brent was down 6 percent and WTI 8 percent monthon-month in March.

(secondary sources: February 2017)

US Commercial Crude Oil Stocks (million barrels)

Secondary sources data showed strong compliance by OPEC producers in February...

...however, US commercial crude stocks continued to increase, maintaining pressure on oil prices in March.