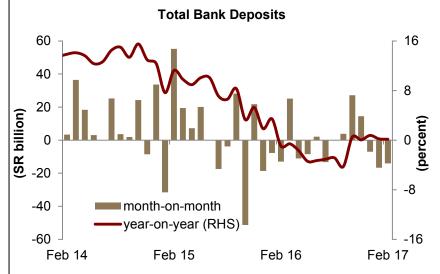

# **Bank Lending and Deposits**

Year-on-year growth in bank credit to the private sector was up very marginally in February, by 0.3 percent, the lowest rise since December 2009, with no change on a month-on-month basis. Total bank deposits were down SR14 billion, month-on-month, for the third consecutive month. The combination of falling deposits and marginal rise in credit led to an increase in the loan-to-deposit ratio to 88.

There was no change in month-on-month growth in bank credit to the private sector...

Doan-to-Deposit Ratio

95
90
85
80
Feb 09
Feb 11
Feb 13
Feb 15
Feb 17

...whilst total bank deposits were down SR14 billion, month-on-month.

The combination of falling deposits and marginal rise in credit led to an increase in the loan-to-deposit ratio to 88 percent.