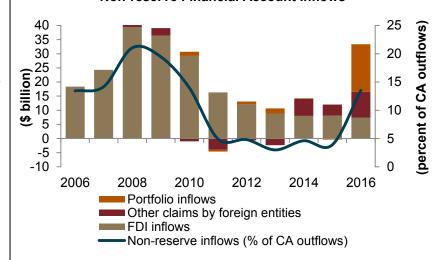

#### **Non-reserve Financial Account Inflows**

# **Balance of Payments**

2016 data showed smaller current account deficit at \$25 billion (3.9 percent of GDP). This was mainly due to a notable decline in goods imported. Meanwhile, the international sovereign bond issuance towards the end of 2016 led to a notable improvement in financial inflows, causing the deficit in the non-reserve financial account to shrink to its lowest level in four years.

The Kingdom's current account improved from -\$57 billion in 2015 to -\$25 billion in 2016, mainly owing to a fall in imports.

#### **Non-reserve Financial Account Balance**

Meanwhile, the international sovereign bond program has contributed to notable improvement in total financial flows into the Kingdom, up from \$12 billion in 2015 to \$33 billion in 2016...

...leading to the lowest nonreserve financial account deficit in four years (-\$15 billion).