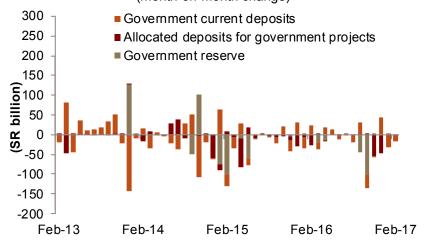

#### **Government Finance**

In February, the net monthly change to government accounts with SAMA came out negative, falling by SR15 billion. This decline was mainly due to a net withdrawal from government current deposits. Meanwhile, banks net holdings of government bonds showed minimal change month-on-month.

# Net Change to Government Accounts with SAMA (month-on-month change)

Breakdown of Government Accounts with SAMA (month-on-month change)

**Domestic Bank Net Holdings of Government Bonds** 

Government accounts with SAMA fell by SR15 billion in February...

...mainly owing to a net withdrawal from government current deposits.

Domestic bank holdings of government bonds were minimal in February, and are expected to remain as such in the month ahead, as local media sources reported that the government will not issue domestic bonds in March.