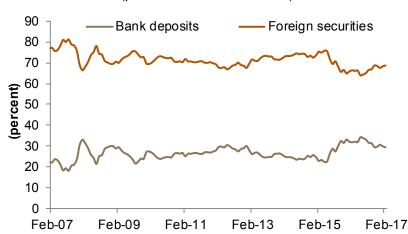

#### **Breakdown of FX Reserve Assets**

(percent of total FX reserves)

SAMA FX reserves fell to \$514 billion in February, the lowest since August 2011...

...with the rate of decline, on a monthly basis, only marginally lower than January.

A breakdown of FX reserve assets shows the recent trend in rebound in the share of foreign securities, as the pace of withdrawals from bank deposits abroad continues.