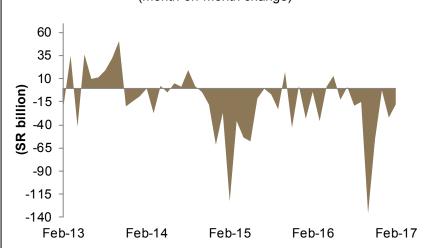

**Government Finance:** In February, the net monthly change to government accounts with SAMA came out negative, falling by SR15 billion. Domestic bank holdings of government bonds were minimal in February, and are expected to remain as such in the month ahead.

#### **Government Finance**

In February, the net monthly change to government accounts with SAMA came out negative, falling by SR15 billion. This decline was mainly due to a net withdrawal from government current deposits. Meanwhile, banks net holdings of government bonds showed minimal change month-on-month.

# Net Change to Government Accounts with SAMA (month-on-month change)

Breakdown of Government Accounts with SAMA (month-on-month change)

**Domestic Bank Net Holdings of Government Bonds** 

Government accounts with SAMA fell by SR15 billion in February...

...mainly owing to a net withdrawal from government current deposits.

Domestic bank holdings of government bonds were minimal in February, and are expected to remain as such in the month ahead, as local media sources reported that the government will not issue domestic bonds in March.