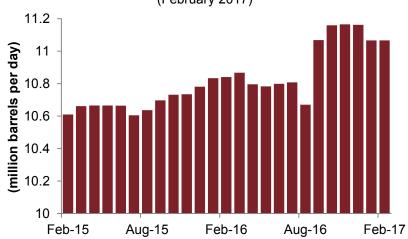

# Oil - Regional

Saudi oil production increased in February to reach 10 mbpd, up from 9.7 mbpd in January. Meanwhile, Russian oil production remained unchanged month-on-month, at 11.1 mbpd in February. The Russian government has reassured the industry that it will reach stated production cuts by April.

#### **Saudi Crude Oil Production**

(Direct communications: February 2017)

# Saudi Crude Oil Consumption

Saudi crude production rebounded in February to 10 mbpd, but still remains within the limits agreed OPEC deal...

...meanwhile, Russia crude production remained unchanged at 11.1 mbpd, although the Russian government has said it plans to comply with its commitment.