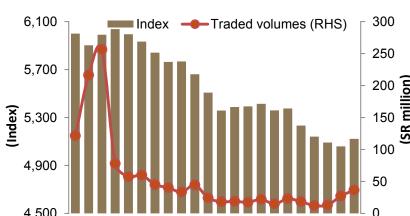

#### Parallel Market (NOMU) (daily index & traded volumes)

**Comparative Stock Market Performance** 

...Nomu also seemed to benefit from improved sentiment.

TASI outperformed most regional benchmarks.