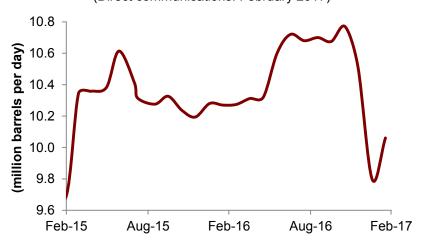

# Oil - Regional

Saudi oil production increased in February to reach 10 mbpd, up from 9.7 mbpd in January. Meanwhile, Russian oil production remained unchanged month-on-month, at 11.1 mbpd in February. The Russian government has reassured the industry that it will reach stated production cuts by April.

#### **Saudi Crude Oil Production**

(Direct communications: February 2017)

# Saudi Crude Oil Consumption

Saudi crude production rebounded in February to 10 mbpd, but still remains within the limits agreed OPEC deal...

...meanwhile, Russia crude production remained unchanged at 11.1 mbpd, although the Russian government has said it plans to comply with its commitment.