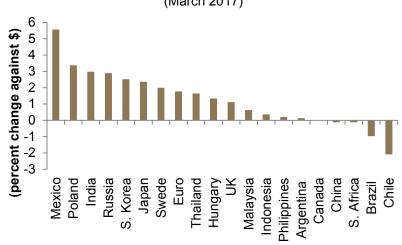

# **Exchange Rates**

Despite the US Federal Reserve raising Funds Rate from 0.75 to 1 percent, the US Dollar saw losses against most currencies in March, as doubts grew over the government's ability to implement fiscal stimulus as planned. Meanwhile, the UK Pound saw monthly gains despite the UK formally triggering the process to leave Europe.

#### Monthly Gain/Loss Against US Dollar (March 2017)

#### **UK Pound/US Dollar**

US Dollar/Riyal One Year Forward Rate (USD/Saudi riyal peg = 3.75)

The US dollar saw losses against most major currencies...

...meanwhile, the UK
Pound held onto its monthly
gains against the US Dollar
despite triggering the formal
process of leaving the
European Union.