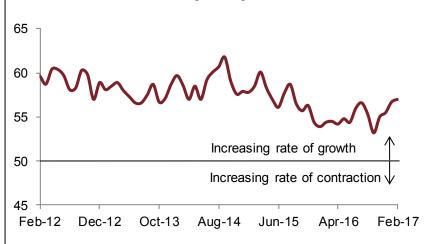

#### **Purchasing Managers' Index**

Non-oil PMI continues to edge upwards, now up for the fourth consecutive month, to the highest level since August 2015.

Subdued activity in the construction sector led to the lowest cement sales in the month of February for at least the last four years.