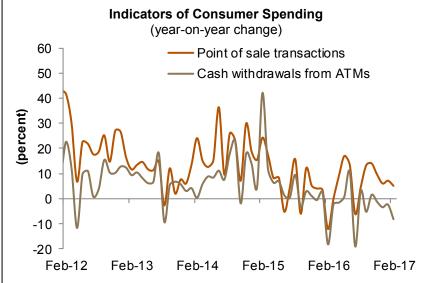

### **Summary**

**Real Economy:** Economic data for February showed a mixed picture in economic activity. Cash withdrawals from ATMs and POS transactions showed a downward trend but non-oil PMI was up.

## **Real Economy**

Economic data for February showed a mixed picture in economic activity. Cash withdrawals from ATMs and POS transactions showed a downward trend. Non-oil PMI edged upwards for the fourth consecutive month. Meanwhile, subdued activity in the construction sector led to the lowest cement sales in the month of February for at least the last four years.

Both ATM withdrawals and POS transactions showed a downward trend in February, with ATM withdrawals falling by 8.3 percent, year-on-year.