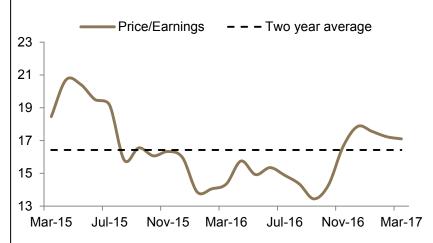

**Stock market:** TASI recorded declines throughout March, but most of these declines were reversed due to a rally towards the end of the month in-line with improving sentiments.

**Valuations:** TASI's price-to-earnings (PE) dropped marginally from 17.2 in February to 17.1 in March, although it remains above the two year average.

# **Valuations**

TASI's price-to-earnings (PE) dropped marginally from 17.2 in February to 17.1 in March, although it remains above the two year average. PE is in line with regional and emerging market benchmarks. Dividend yield remains average but also is in-line with regional and emerging markets.

#### **TASI Price-to-Earnings Ratio**

Comparative Price-to-Earnings Ratios (end of month)

TASI Dividend Yield Ratios (end of month)

TASI's PE continued to decline for the third consecutive month to record 17.1 in March...