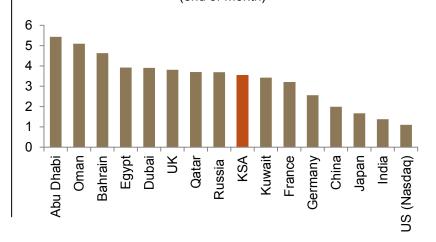

# **Valuations**

TASI's price-to-earnings (PE) dropped marginally from 17.2 in February to 17.1 in March, although it remains above the two year average. PE is in line with regional and emerging market benchmarks. Dividend yield remains average but also is in-line with regional and emerging markets.

...and remains in-line with regional and emerging market benchmarks...

...as does dividend yield.