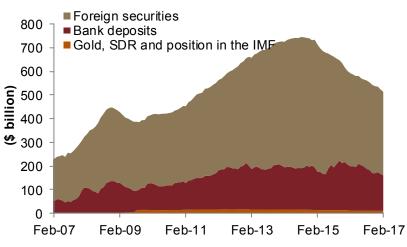

# **SAMA Foreign Reserve Assets**

SAMA FX reserves fell to \$514 billion in February, the lowest since August 2011. In month-on-month terms, reserves fell by \$10 billion. Looking ahead, any new international sovereign bond, or indeed Sukuk issuance, should alleviate the pressure on FX reserve withdrawals.

#### **SAMA Total Foreign Reserve Assets**

SAMA Foreign Reserve Assets

#### **Breakdown of FX Reserve Assets**

(percent of total FX reserves)

SAMA FX reserves fell to \$514 billion in February, the lowest since August 2011...

...with the rate of decline, on a monthly basis, only marginally lower than January.

A breakdown of FX reserve assets shows the recent trend in rebound in the share of foreign securities, as the pace of withdrawals from bank deposits abroad continues.