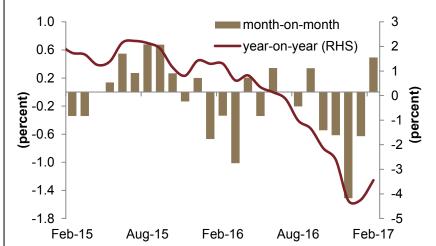

#### Inflation

5

4

3

2

-1

-2

In February, deflation continued for the second consecutive month to reach -0.1 percent, up from -0.4 percent in January. Foodstuffs recorded a lower year on year deflation by - 3.4 percent, from - 4.2 percent in January. Housing and utilities saw a slight growth in inflation recording 1.4 percent. This increase was solely driven by rental for housing, which increased by 2.1 percent.

#### Inflation

(year-on-year change)

Transport contribution (ppt)

Feb-14 Aug-14 Feb-15 Aug-15 Feb-16 Aug-16 Feb-17

Other sub-groups contribution (ppt)

Food & beverages contribution (ppt)

#### Rental for Housing

Deflation slowed to -0.1 percent in February, from -0.4, reversing an elevenmenth decline.

Foodstuffs recorded lower deflation of - 3.4 percent in February, however, on a month-on-month basis, foodstuffs recorded positive growth for the first time in four months.

Rental for housing recorded a growth of 2.1 percent, driving Housing and utilities to grow by 1.4 percent yearon-year in February.