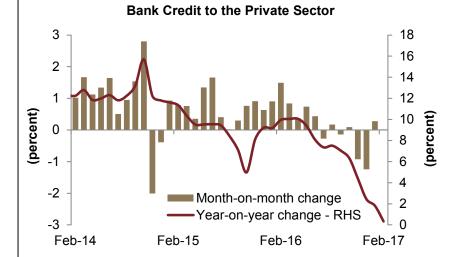

# **Bank Lending and Deposits**

Year-on-year growth in bank credit to the private sector was up very marginally in February, by 0.3 percent, the lowest rise since December 2009, with no change on a month-on-month basis. Total bank deposits were down SR14 billion, month-on-month, for the third consecutive month. The combination of falling deposits and marginal rise in credit led to an increase in the loan-to-deposit ratio to 88.

There was no change in month-on-month growth in bank credit to the private sector...

Doan-to-Deposit Ratio

95
90
85
80
Feb 09
Feb 11
Feb 13
Feb 15
Feb 17

...whilst total bank deposits were down SR14 billion, month-on-month.

The combination of falling deposits and marginal rise in credit led to an increase in the loan-to-deposit ratio to 88 percent.